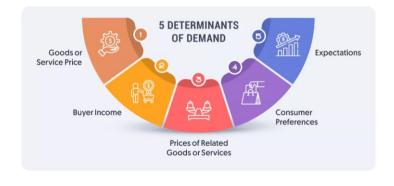

emand forecasting will consider historical data and other analytical information to produce the most accurate predictions. It is the process of using predictive analysis of data to estimate and predict customers' future demand for a product or service.

### **Benefits**

- · Reduces risks
- · Makes efficient financial decisions
- · Impacts profit margins
- · Cash flow
- Allocation of resources
- · Opportunities for expansion
- · Inventory accounting
- Operating costs
- Staffing

STRATEGY

### **Details**

It is the process of using predictive analysis of historical data to estimate and predict customers' future demand for a product or service. Demand forecasting helps the business make better-informed supply decisions that estimate the total sales and revenue for a future period of time.



## What AI can do for you?

Business Planning
Decision-making Insights
Customer Insights
Process Automation

### Industries we Serve

Agriculture Healthcare
Automotive Real Estate
CPG Food
E-Commerce Many more